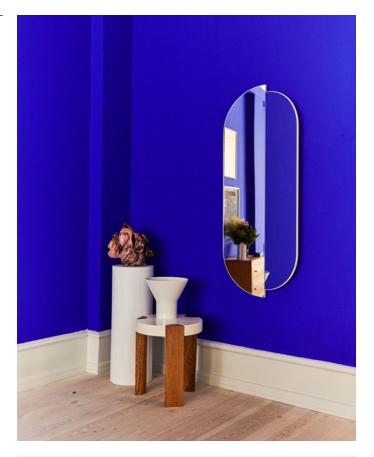

## **RAE Mirror Full body**

Designed by Jessica Vedel in 2017

With her mirror collection RAE, designer Jessica Vedel sets the stage for the mirror as an interior object; where the sculptural play, challenges our encounter with our own mirror image and the way we think about interior design.

## General information

DESCRIPTION RAE mirrors are made up of two mirrors,

mounted with Adhesives on painted MDF. The RAE mirror comes with brackets at both ends of the mirror, to make various

mountings possible.