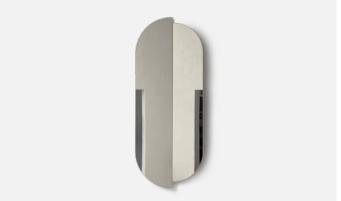

## General information

DESCRIPTION RAE mirrors are made up of two mirrors,

mounted with Adhesives on painted MDF. The RAE mirror comes with brackets at both ends of the mirror, to make various

mountings possible.

VERSION Frame: Painted MDF and solid wood

Mirror: Mirror glass

COLORS Nearest RAL

ENVIRONMENT Can partly be separated and sorted for

recycling.

CLEANING For dusting and light cleaning of the

frame use a soft, dry cloth. For further cleaning of the frame, use a soft cloth that is firmly wrung in clean water for gently wiping the surface, and then immediately use a dry cloth to wipe the surface again. Do not use materials for