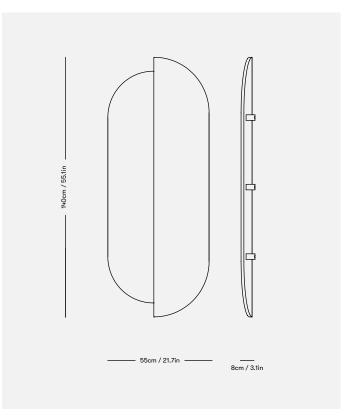

## **Dimensions**

MEASUREMENTS W x H x D

Width: 550m Height: 1400mm Depth: 80mm

WEIGHT MIRROR

14 kg

PACKAGING TYPE

Cardboard box, PE foam.

PACKAGING MEASUREMENTS W x H x D

635mm x 1495mm x 135mm

8 kg

WEIGHT PACKAGING MATERIAL

22 kg WEIGHT-TOTAL

NUMBER OF PARCELS

1 pcs. / colli