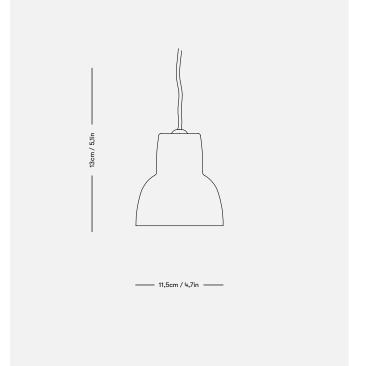

## **Dimensions**

MEASUREMENTS Shade height: 130 mm

Shade diameter: Ø115 mm Cord - total length: 3000 mm

Oord - total leligtii.

WEIGHT LAMP 0.5 kg

PACKAGING TYPE Cardboard cylinder box, foam inserts,

plastic bag.