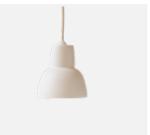

## **16Plus Pendant**

Designed by Snorre Stephensen in 1979

A design that once again reveals the twofold beauty of the porcelain, shielding the eye and yet letting the light emerge though the crisp bone-China. Partnering with the curved wooden bracket the lamp's "no fuss" form allows the material to appeal to our senses and attracts us like moths to the warm glow that emerges from the porcelain, with a whiff of the feel of a hot cup of tea.