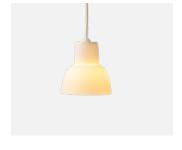

## **16Plus Pendant**

Designed by Snorre Stephensen in 1979

A design that once again reveals the twofold beauty of the porcelain, shielding the eye and yet letting the light emerge though the crisp bone-China. Partnering with the curved wooden bracket the lamp's "no fuss" form allows the material to appeal to our senses and attracts us like moths to the warm glow that emerges from the porcelain, with a whiff of the feel of a hot cup of tea.