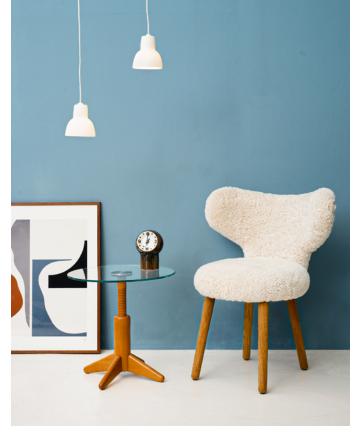

## **16Plus Pendant**

Designed by Snorre Stephensen in 1979

A design that once again reveals the twofold beauty of the porcelain, shielding the eye and yet letting the light emerge though the crisp bone-China. Partnering with the curved wooden bracket the lamp's "no fuss" form allows the material to appeal to our senses and attracts us like moths to the warm glow that emerges from the porcelain, with a whiff of the feel of a hot cup of tea.