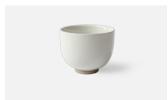

## **KYO Cup**

Designed by Snorre Læssøe Stephensen in 1962

KYO was designed in 1962, by Snorre Læssøe Stephensen, one of the forefathers of the Danish ceramic tradition. The collection carries traces of both Scandinavia and Japan. Both functional and sculptural, the new collection from Mazo is very Scandinavian and Japanese at the same time.

MATERIALS Porcelain, and foot ring in stoneware.

COLORS White - Art No: 30201

Light Green (Gradient) – Art No: 30202 Light Rose (Gradient) – Art No: 30203 Light Blue (Gradient) – Art No: 30204 Light Yellow (Gradient) – Art No: 30205