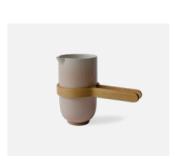

## **KYO Pitcher**

Designed by Snorre Læssøe Stephensen in 1962

KYO was designed in 1962, by Snorre Læssøe Stephensen, one of the forefathers of the Danish ceramic tradition. The collection carries traces of both Scandinavia and Japan. Both functional and sculptural, the new collection from Mazo is very Scandinavian and Japanese at the same time.

MATERIALS Porcelain, and foot ring in stoneware.

Laminated Oak veneer.

COLORS Whit - Art No: 30250

Light Rose (Gradient) – Art No: 30253 Light Blue (Gradient) – Art No: 30254

CLEANING Dishwasher safe.

MEASUREMENTS Width: Ø90mm Height: 160mm