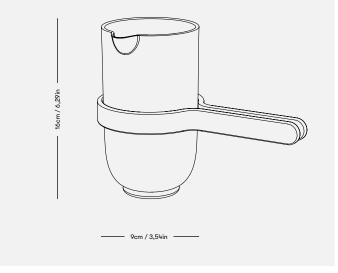

MATERIALS Porcelain, and foot ring in stoneware.

Laminated Oak veneer.

COLORS Whit - Art No: 30250

Light Rose (Gradient) – Art No: 30253 Light Blue (Gradient) – Art No: 30254

CLEANING Dishwasher safe.

MEASUREMENTS Width: Ø90mm Height: 160mm