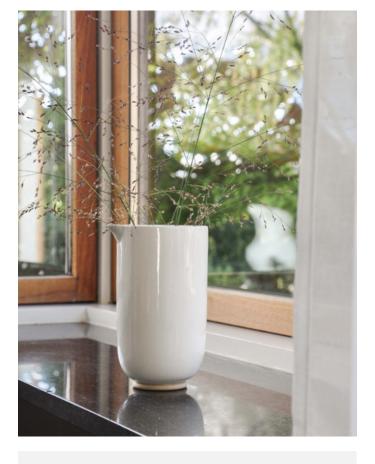

## **KYO Pitcher**

Designed by Snorre Læssøe Stephensen in 1962

KYO was designed in 1962, by Snorre Læssøe Stephensen, one of the forefathers of the Danish ceramic tradition. The collection carries traces of both Scandinavia and Japan. Both functional and sculptural, the new collection from Mazo is very Scandinavian and Japanese at the same time.

MATERIALS Porcelain, and foot ring in stoneware.

Laminated Oak veneer.

COLORS Whit - Art No: 30250

Light Rose (Gradient) – Art No: 30253 Light Blue (Gradient) – Art No: 30254

CLEANING Dishwasher safe.

MEASUREMENTS Width: Ø90mm Height: 160mm