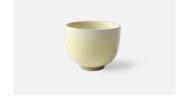

## **KYO Cup**

Designed by Snorre Læssøe Stephensen in 1962

KYO was designed in 1962, by Snorre Læssøe Stephensen, one of the forefathers of the Danish ceramic tradition. The collection carries traces of both Scandinavia and Japan. Both functional and sculptural, the new collection from Mazo is very Scandinavian and Japanese at the same time.

MATERIALS Porcelain, and foot ring in stoneware.

COLORS White - Art No: 30201

Light Green (Gradient) – Art No: 30202 Light Rose (Gradient) – Art No: 30203 Light Blue (Gradient) – Art No: 30204 Light Yellow (Gradient) – Art No: 30205