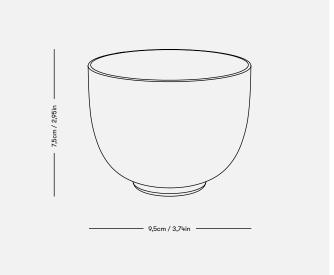

CLEANING Dishwasher safe.

MEASUREMENTS W x H Width: Ø95mm Height: 75mm

WEIGHT 0.2 kg

PACKAGING TYPE Cardboard cylinder box, cardboard

inserts, and Biodegradable PLA bag.

GIFTBOX

MEASUREMENTS

Ø120 x 100mm