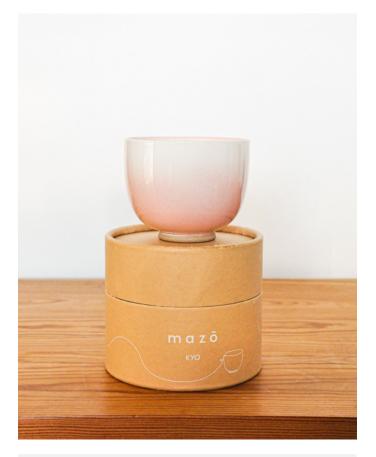

## **KYO Cup**

Designed by Snorre Læssøe Stephensen in 1962

KYO was designed in 1962, by Snorre Læssøe Stephensen, one of the forefathers of the Danish ceramic tradition. The collection carries traces of both Scandinavia and Japan. Both functional and sculptural, the new collection from Mazo is very Scandinavian and Japanese at the same time.

CLEANING Dishwasher safe.

MEASUREMENTS W x H Width: Ø95mm Height: 75mm

WEIGHT 0.2 kg

PACKAGING TYPE Cardboard cylinder box, cardboard

inserts, and Biodegradable PLA bag.

GIFTBOX

MEASUREMENTS

Ø120 x 100mm