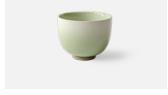

## **KYO Cup**

Designed by Snorre Læssøe Stephensen in 1962

KYO was designed in 1962, by Snorre Læssøe Stephensen, one of the forefathers of the Danish ceramic tradition. The collection carries traces of both Scandinavia and Japan. Both functional and sculptural, the new collection from Mazo is very Scandinavian and Japanese at the same time.

MATERIALS Porcelain, and foot ring in stoneware.

COLORS White - Art No: 30201

Light Green (Gradient) – Art No: 30202 Light Rose (Gradient) – Art No: 30203 Light Blue (Gradient) – Art No: 30204 Light Yellow (Gradient) – Art No: 30205