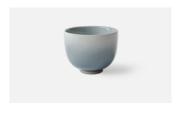

## **KYO Cup**

Designed by Snorre Læssøe Stephensen in 1962

KYO was designed in 1962, by Snorre Læssøe Stephensen, one of the forefathers of the Danish ceramic tradition. The collection carries traces of both Scandinavia and Japan. Both functional and sculptural, the new collection from Mazo is very Scandinavian and Japanese at the same time.

MATERIALS Porcelain, and foot ring in stoneware.

COLORS White - Art No: 30201

Light Green (Gradient) – Art No: 30202 Light Rose (Gradient) – Art No: 30203 Light Blue (Gradient) – Art No: 30204 Light Yellow (Gradient) – Art No: 30205