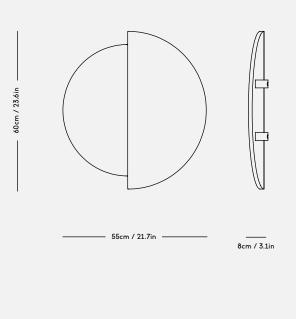

## Dimensions

| MEASUREMENTS<br>L x W x H              | Length: 550mm<br>Height: 600mm<br>Width: 80mm |
|----------------------------------------|-----------------------------------------------|
| WEIGHT MIRROR                          | 5 kg                                          |
| PACKAGING TYPE                         | Cardboard box, PE foam.                       |
| PACKAGING<br>MEASUREMENTS<br>L X W X H | 705mm x 655 mm x 133mm                        |
| WEIGHT<br>PACKAGING<br>MATERIAL        | 5.3 kg                                        |
| WEIGHT-TOTAL                           | 10.3 kg                                       |
| NUMBER OF<br>PARCELS                   | 2 pcs. / colli                                |