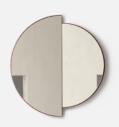

## RAE Mirror Ø60

Designed by Jessica Vedel in 2017

Art no: 50110

With her mirror collection RAE, designer Jessica Vedel sets the stage for the mirror as an interior object; where the sculptural play, challenges our encounter with our own mirror image and the way we think about interior design.

## **General information**

| DESCRIPTION | RAE mirrors are made up of two mirrors,<br>mounted with Adhesives on painted MDF.<br>The RAE mirror comes with brackets at<br>both ends of the mirror, to make various<br>mountings possible.                                                                                                                             |
|-------------|---------------------------------------------------------------------------------------------------------------------------------------------------------------------------------------------------------------------------------------------------------------------------------------------------------------------------|
| VERSION     | Frame: Painted MDF and solid wood<br>Mirror: Mirror glass.                                                                                                                                                                                                                                                                |
| COLORS      | White – Nearest RAL 9001 Cream<br>Dark red – Nearest RAL 3013 Tomato red                                                                                                                                                                                                                                                  |
| ENVIRONMENT | Can partly be separated and sorted for recycling.                                                                                                                                                                                                                                                                         |
| CLEANING    | For dusting and light cleaning of the<br>frame use a soft, dry cloth. For further<br>cleaning of the frame, use a soft cloth<br>that is firmly wrung in clean water for<br>gently wiping the surface, and then<br>immediately use a dry cloth to wipe the<br>surface again. Do not use materials for<br>maintenance that: |
|             | <ul><li>Contain abrasive agents.</li><li>Are basic, acidiferous, or organic.</li></ul>                                                                                                                                                                                                                                    |