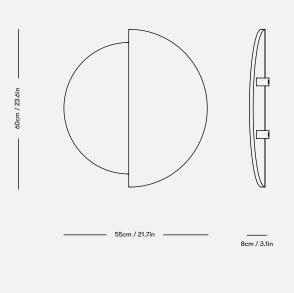

## Dimensions

| MEASUREMENTS<br>W x H x D          | Width: 550mm<br>Height: 600mm<br>Depth: 80mm |
|------------------------------------|----------------------------------------------|
| WEIGHT MIRROR                      | 5 kg                                         |
| PACKAGING TYPE                     | Cardboard box, PE foam.                      |
| PACKAGING<br>MEASUREMENTS<br>W x H | 655mm x 705mm x 135mm                        |
| WEIGHT<br>PACKAGING<br>MATERIAL    | 5.3 kg                                       |
| WEIGHT-TOTAL                       | 10.3 kg                                      |
| NUMBER OF<br>PARCELS               | 2 pcs. / colli                               |