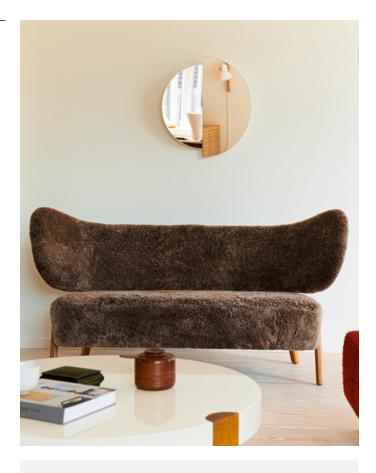

## RAE Mirror Ø60

Designed by Jessica Vedel in 2017

Art no: 50110

With her mirror collection RAE, designer Jessica Vedel sets the stage for the mirror as an interior object; where the sculptural play, challenges our encounter with our own mirror image and the way we think about interior design.