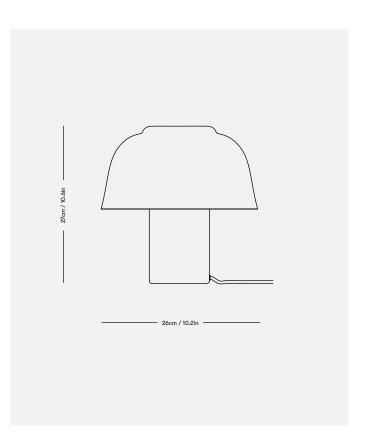

## **Dimensions**

MEASUREMENTS W x H Width: Ø260mm Height: 270mm

Cord - total length: 2500 mm Switch - distance from base: 400mm

WEIGHT LAMP

1.6 kg

PACKAGING TYPE

Cardboard cylinder box, cardboard inserts, biodegradable PLA bag and