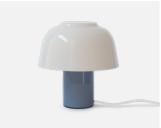

object as a source of light.

MATERIALS Shade: Mouth blown opaque glass.

Base: Mouth blown opaque glass.

Floor protectors: Silicone

COLORS Colors are indicative.

White (nearest RAL 9010 pure white)

Art No: 40170

Light Blue (nearest RAL 5014 Pigeon Blue)

Art No: 40171

Olive (nearest RAL 1020 Olive yellow)

Art No: 40172

CERTIFICATION CE-Certified

AND STANDARDS Euro plug: Type C, 2 PIN, 2,5 amp

Euro voltage: 230 V Frequency: 50 Hz