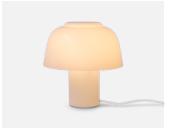

## General information

DESCRIPTION The mouth blown YUKI lamp, which comes

in the colors opal-white, blue, and olive, glows not only through the lampshade but also from the base; thus becoming as much an independent interior design

object as a source of light.

MATERIALS Shade: Mouth blown opaque glass.

Base: Mouth blown opaque glass.

Floor protectors: Silicone

COLORS Colors are indicative.

White (nearest RAL 9010 pure white)

Art No: 40170