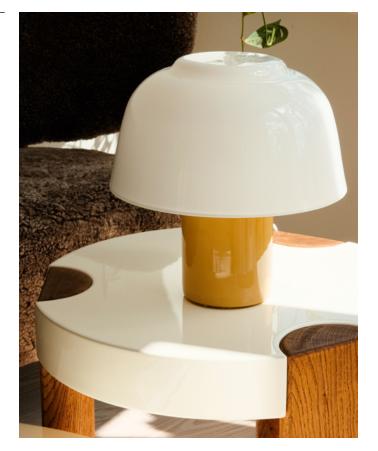

## **YUKI Lamp**

Designed by Signe Hytte in 2021

A lamp's most prominent function is not just to provide light, but to create new spaces within a room. It can accentuate a mood, spread coziness, and create a homely feel, when it lights up from its place inside a bookshelf, a windowsill, a bedside table, or the corners of a living room. MAZO and the Danish designer Signe Hytte wanted to form exactly that type of a mood creating lamp with YUKI. An expressive design that is welcoming and graceful, crafted in glass from head to toe, letting its entire body light up with a warm glow.

## General information

DESCRIPTION The mouth blown YUKI lamp, which comes

in the colors opal-white, blue, and olive, glows not only through the lampshade but also from the base; thus becoming as much an independent interior design