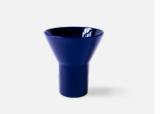

## **KYO Vase medium**

Designed by Snorre Læssøe Stephensen in 1962

Art no: 30140-30141

KYO was designed in 1962, by Snorre Læssøe Stephensen, one of the forefathers of the Danish ceramic tradition. The collection carries traces of both Scandinavia and Japan. Both functional and sculptural, the new collection from Mazo is very Scandinavian and Japanese at the same time.

| MATERIALS                        | Porcelain                                                                                                   |
|----------------------------------|-------------------------------------------------------------------------------------------------------------|
| COLORS                           | White (nearest RAL 9010 pure white)<br>Art No: 30140<br>Blue (nearest RAL 5033 night blue)<br>Art No: 30141 |
| CLEANING                         | Use a soft damp cloth when cleaning<br>your Kyo Vase.<br>Dishwasher safe.                                   |
| MEASUREMENTS<br>W x H            | Width: Ø200mm<br>Height: 220mm                                                                              |
| WEIGHT                           | 1.2 kg                                                                                                      |
| PACKAGING TYPE                   | Cardboard cylinder box, cardboard inserts, and Biodegradable PLA bag.                                       |
| GIFTBOX<br>MEASUREMENTS<br>W X H | Ø210 x 240mm                                                                                                |
| WEIGHT<br>PACKAGING<br>MATERIAL  | 0.6 kg                                                                                                      |
| WEIGHT-TOTAL                     | 1.8 kg                                                                                                      |
| NUMBER OF<br>PARCELS             | 4 pcs. / colli                                                                                              |
| OUTER COLLI<br>L X W X H         | 440mm x 440mm x 270mm                                                                                       |