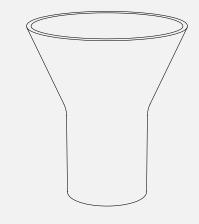

| MATERIALS                        | Porcelain                                                                                                   |
|----------------------------------|-------------------------------------------------------------------------------------------------------------|
| COLORS                           | White (nearest RAL 9010 pure white)<br>Art No: 30140<br>Blue (nearest RAL 5033 night blue)<br>Art No: 30141 |
| CLEANING                         | Use a soft damp cloth when cleaning<br>your Kyo Vase.<br>Dishwasher safe.                                   |
| MEASUREMENTS<br>W x H            | Width: Ø200mm<br>Height: 220mm                                                                              |
| WEIGHT                           | 1.2 kg                                                                                                      |
| PACKAGING TYPE                   | Cardboard cylinder box, cardboard inserts, and Biodegradable PLA bag.                                       |
| GIFTBOX<br>MEASUREMENTS<br>W X H | Ø210 x 240mm                                                                                                |
| WEIGHT<br>PACKAGING<br>MATERIAL  | 0.6 kg                                                                                                      |
| WEIGHT-TOTAL                     | 1.8 kg                                                                                                      |
| NUMBER OF<br>PARCELS             | 4 pcs. / colli                                                                                              |
| OUTER COLLI<br>L X W X H         | 440mm x 440mm x 270mm                                                                                       |

- 19.5cm / 7.6in -

21.5cm / 8.4in