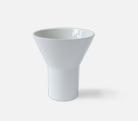

## **KYO Vase medium**

Designed by Snorre Læssøe Stephensen in 1962

Art no: 30140-30141

KYO was designed in 1962, by Snorre Læssøe Stephensen, one of the forefathers of the Danish ceramic tradition. The collection carries traces of both Scandinavia and Japan. Both functional and sculptural, the new collection from Mazo is very Scandinavian and Japanese at the same time.

| MATERIALS                        | Porcelain                                                                                                   |
|----------------------------------|-------------------------------------------------------------------------------------------------------------|
| COLORS                           | White (nearest RAL 9010 pure white)<br>Art No: 30140<br>Blue (nearest RAL 5033 night blue)<br>Art No: 30141 |
| CLEANING                         | Use a soft damp cloth when cleaning<br>your Kyo Vase.<br>Dishwasher safe.                                   |
| MEASUREMENTS<br>W x H            | Width: Ø200mm<br>Height: 220mm                                                                              |
| WEIGHT                           | 1.2 kg                                                                                                      |
| PACKAGING TYPE                   | Cardboard cylinder box, cardboard inserts, and Biodegradable PLA bag.                                       |
| GIFTBOX<br>MEASUREMENTS<br>W X H | Ø210 x 240mm                                                                                                |
| WEIGHT<br>PACKAGING<br>MATERIAL  | 0.6 kg                                                                                                      |
| WEIGHT-TOTAL                     | 1.8 kg                                                                                                      |
| NUMBER OF<br>PARCELS             | 4 pcs. / colli                                                                                              |
| OUTER COLLI<br>L X W X H         | 440mm x 440mm x 270mm                                                                                       |