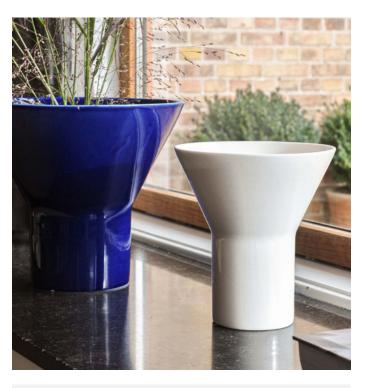

## **KYO Vase medium**

Designed by Snorre Læssøe Stephensen in 1962

Art no: 30140-30141

KYO was designed in 1962, by Snorre Læssøe Stephensen, one of the forefathers of the Danish ceramic tradition. The collection carries traces of both Scandinavia and Japan. Both functional and sculptural, the new collection from Mazo is very Scandinavian and Japanese at the same time.

| MATERIALS                        | Porcelain                                                                                                   |
|----------------------------------|-------------------------------------------------------------------------------------------------------------|
| COLORS                           | White (nearest RAL 9010 pure white)<br>Art No: 30140<br>Blue (nearest RAL 5033 night blue)<br>Art No: 30141 |
| CLEANING                         | Use a soft damp cloth when cleaning<br>your Kyo Vase.<br>Dishwasher safe.                                   |
| MEASUREMENTS<br>W x H            | Width: Ø200mm<br>Height: 220mm                                                                              |
| WEIGHT                           | 1.2 kg                                                                                                      |
| PACKAGING TYPE                   | Cardboard cylinder box, cardboard inserts, and Biodegradable PLA bag.                                       |
| GIFTBOX<br>MEASUREMENTS<br>W X H | Ø210 x 240mm                                                                                                |
| WEIGHT<br>PACKAGING<br>MATERIAL  | 0.6 kg                                                                                                      |
| WEIGHT-TOTAL                     | 1.8 kg                                                                                                      |
| NUMBER OF<br>PARCELS             | 4 pcs. / colli                                                                                              |
| OUTER COLLI<br>L X W X H         | 440mm x 440mm x 270mm                                                                                       |