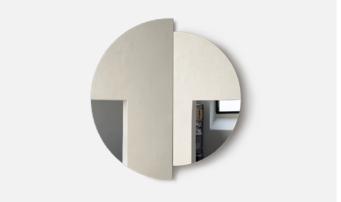

## **RAE Mirror Ø120**

Designed by Jessica Vedel in 2017

With her mirror collection RAE, designer Jessica Vedel sets the stage for the mirror as an interior object; where the sculptural play, challenges our encounter with our own mirror image and the way we think about interior design.

## General information

DESCRIPTION RAE mirrors are made up of two mirrors,

mounted with Adhesives on painted MDF. The RAE mirror comes with brackets at both ends of the mirror, to make various

mountings possible.

VERSION Frame: Painted MDF and solid wood

Mirror: Mirror glass.

COLORS Ivory – Nearest RAL 1015

ENVIRONMENT Can partly be separated and sorted for

recycling.

CLEANING For dusting and light cleaning of the

frame use a soft, dry cloth. For further cleaning of the frame, use a soft cloth that is firmly wrung in clean water for gently wiping the surface, and then immediately use a dry cloth to wipe the surface again. Do not use materials for