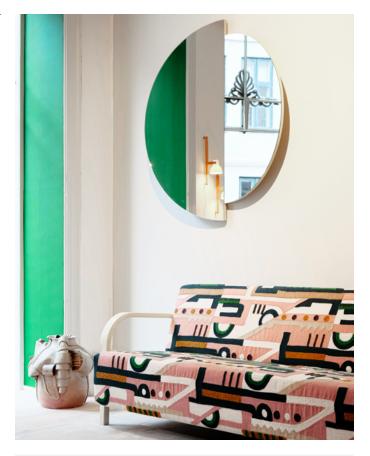

## **RAE Mirror Ø120**

Designed by Jessica Vedel in 2017

With her mirror collection RAE, designer Jessica Vedel sets the stage for the mirror as an interior object; where the sculptural play, challenges our encounter with our own mirror image and the way we think about interior design.

## General information

DESCRIPTION RAE mirrors are made up of two mirrors,

mounted with Adhesives on painted MDF. The RAE mirror comes with brackets at both ends of the mirror, to make various

mountings possible.