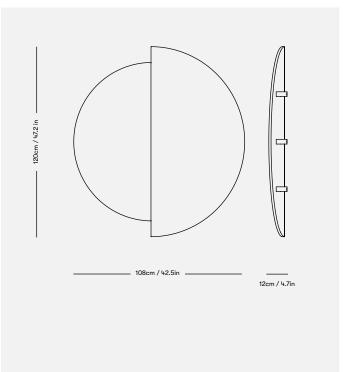

## **Dimensions**

MEASUREMENTS W x H x D

Width: 1080mm Height: 1200mm. Depth: 120mm.

WEIGHT MIRROR

23 kg

PACKAGING TYPE

Cardboard box, PE foam.

PACKAGING MEASUREMENTS W x H x D

700mm x 1030mm x 135mm

WEIGHT PACKAGING MATERIAL

10 kg

WEIGHT-TOTAL

33 kg

NUMBER OF PARCELS

1 pcs. / colli