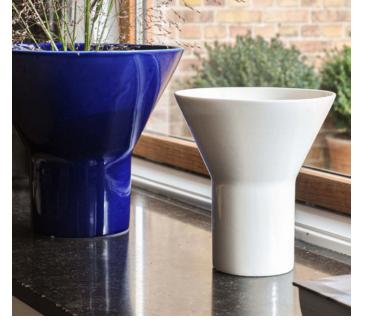

## **KYO Vase large**

Designed by Snorre Læssøe Stephensen in 1962

Art no: 30150-30151

KYO was designed in 1962, by Snorre Læssøe Stephensen, one of the forefathers of the Danish ceramic tradition. The collection carries traces of both Scandinavia and Japan. Both functional and sculptural, the new collection from Mazo is very Scandinavian and Japanese at the same time.