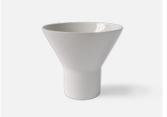

## **KYO Vase large**

Designed by Snorre Læssøe Stephensen in 1962

Art no: 30150-30151

KYO was designed in 1962, by Snorre Læssøe Stephensen, one of the forefathers of the Danish ceramic tradition. The collection carries traces of both Scandinavia and Japan. Both functional and sculptural, the new collection from Mazo is very Scandinavian and Japanese at the same time.

| MATERIALS                        | Porcelain                                                                                                   |
|----------------------------------|-------------------------------------------------------------------------------------------------------------|
| COLORS                           | White (nearest RAL 9010 pure white)<br>Art No: 30140<br>Blue (nearest RAL 5033 night blue)<br>Art No: 30141 |
| CLEANING                         | Use a soft damp cloth when cleaning<br>your Kyo Vase.<br>Dishwasher safe.                                   |
| MEASUREMENTS<br>W x H            | Width: Ø290mm<br>Height: 260mm                                                                              |
| WEIGHT                           | 2.6 kg                                                                                                      |
| PACKAGING TYPE                   | Cardboard cylinder box, cardboard inserts, and Biodegradable PLA bag.                                       |
| GIFTBOX<br>MEASUREMENTS<br>W X H | Ø310 x 290mm                                                                                                |
| WEIGHT<br>PACKAGING<br>MATERIAL  | 1.3 kg                                                                                                      |
| WEIGHT-TOTAL                     | 3.9 kg                                                                                                      |
| NUMBER OF<br>PARCELS             | 4 pcs. / colli                                                                                              |
| OUTER COLLI<br>L X W X H         | 650mm x 650mm x 320mm                                                                                       |