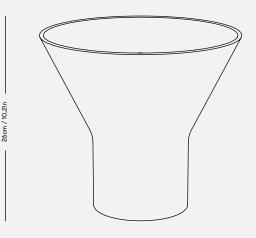

| MATERIALS                        | Porcelain                                                                                                   |
|----------------------------------|-------------------------------------------------------------------------------------------------------------|
| COLORS                           | White (nearest RAL 9010 pure white)<br>Art No: 30140<br>Blue (nearest RAL 5033 night blue)<br>Art No: 30141 |
| CLEANING                         | Use a soft damp cloth when cleaning<br>your Kyo Vase.<br>Dishwasher safe.                                   |
| MEASUREMENTS<br>W x H            | Width: Ø290mm<br>Height: 260mm                                                                              |
| WEIGHT                           | 2.6 kg                                                                                                      |
| PACKAGING TYPE                   | Cardboard cylinder box, cardboard inserts, and Biodegradable PLA bag.                                       |
| GIFTBOX<br>MEASUREMENTS<br>W X H | Ø310 x 290mm                                                                                                |
| WEIGHT<br>PACKAGING<br>MATERIAL  | 1.3 kg                                                                                                      |
| WEIGHT-TOTAL                     | 3.9 kg                                                                                                      |
| NUMBER OF<br>PARCELS             | 4 pcs. / colli                                                                                              |
| OUTER COLLI<br>L X W X H         | 650mm x 650mm x 320mm                                                                                       |

29cm / 11,4in