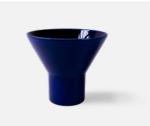

## **KYO Vase large**

Designed by Snorre Læssøe Stephensen in 1962

Art no: 30150-30151

KYO was designed in 1962, by Snorre Læssøe Stephensen, one of the forefathers of the Danish ceramic tradition. The collection carries traces of both Scandinavia and Japan. Both functional and sculptural, the new collection from Mazo is very Scandinavian and Japanese at the same time.

| MATERIALS                        | Porcelain                                                                                                   |
|----------------------------------|-------------------------------------------------------------------------------------------------------------|
| COLORS                           | White (nearest RAL 9010 pure white)<br>Art No: 30140<br>Blue (nearest RAL 5033 night blue)<br>Art No: 30141 |
| CLEANING                         | Use a soft damp cloth when cleaning<br>your Kyo Vase.<br>Dishwasher safe.                                   |
| MEASUREMENTS<br>W x H            | Width: Ø290mm<br>Height: 260mm                                                                              |
| WEIGHT                           | 2.6 kg                                                                                                      |
| PACKAGING TYPE                   | Cardboard cylinder box, cardboard inserts, and Biodegradable PLA bag.                                       |
| GIFTBOX<br>MEASUREMENTS<br>W X H | Ø310 x 290mm                                                                                                |
| WEIGHT<br>PACKAGING<br>MATERIAL  | 1.3 kg                                                                                                      |
| WEIGHT-TOTAL                     | 3.9 kg                                                                                                      |
| NUMBER OF<br>PARCELS             | 4 pcs. / colli                                                                                              |
| OUTER COLLI<br>L X W X H         | 650mm x 650mm x 320mm                                                                                       |